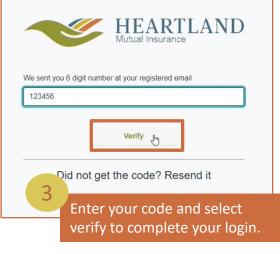

#### Signing In with Two Factor Identification

Once you have created an account, or have received active Optim credentials from HMI or your Broker, input your Username and Password into the outlined fields. All Optim sign-ins require two-factor identification. You will be asked how you would like to verify your account. Once selected, input the verification code you have received via text or email into the appropriate box.

Input your Username and Password, then click "Login". HEARTLAND HEARTLAND 123456 Username Choose a verification method Password Text Me () Email Me (portaldemo) Send Code Forgot your password? Don't have an account? Register Select the method you would like to receive your code, then select "Send Code".