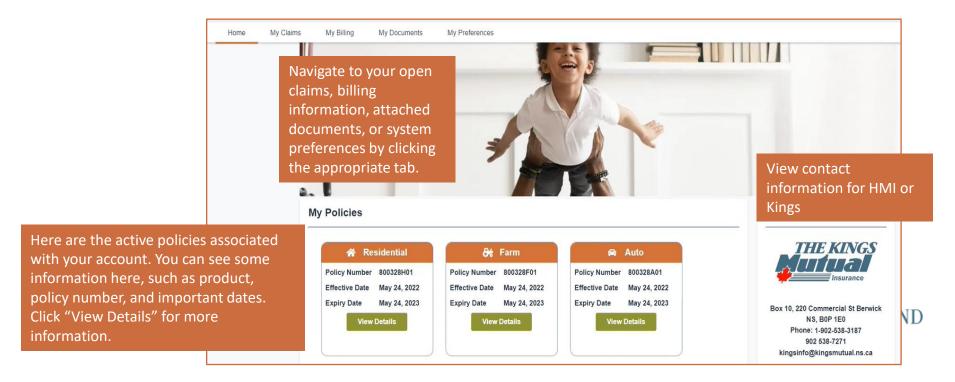

#### Your Homepage

After successfully logging in, you will be greeted by your homepage. From here, you can view all active policies, contact HMI / Kings, or launch other activities. Throughout your time in Optim, your location will be indicated by a small orange bar under the tab you are viewing. In this example, the tab is highlighting your "Home" which displays the homepage.