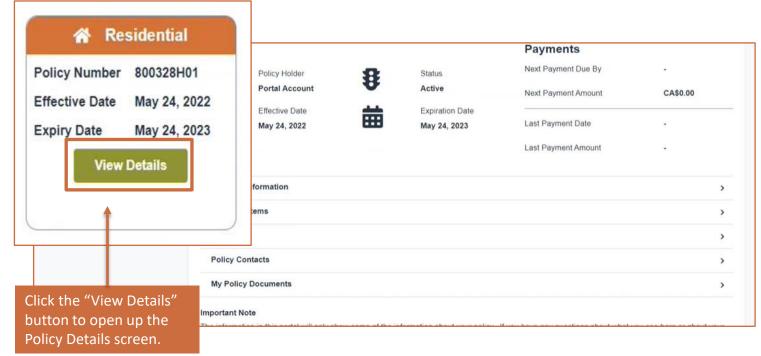

## **Policy Details**

From the Homepage, click "View Details" next to the policy you wish to attach documents to.

Home My Claims

My Billing

My Documents

My Preferences