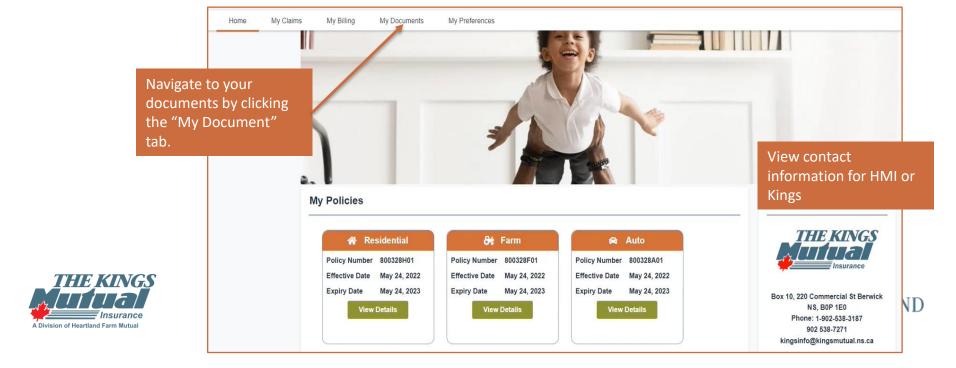

## Your Homepage

After successfully logging in, you will be greeted by your homepage. From here, you can view all active policies, contact HIM / Kings, or launch other activities. Throughout your time in Optim, your location will be indicated by a small orange bar under the tab you are viewing. In this example, the tab is highlighting your "Home" which displays the homepage.

Home My Claims My Billing My Documents My Preferences