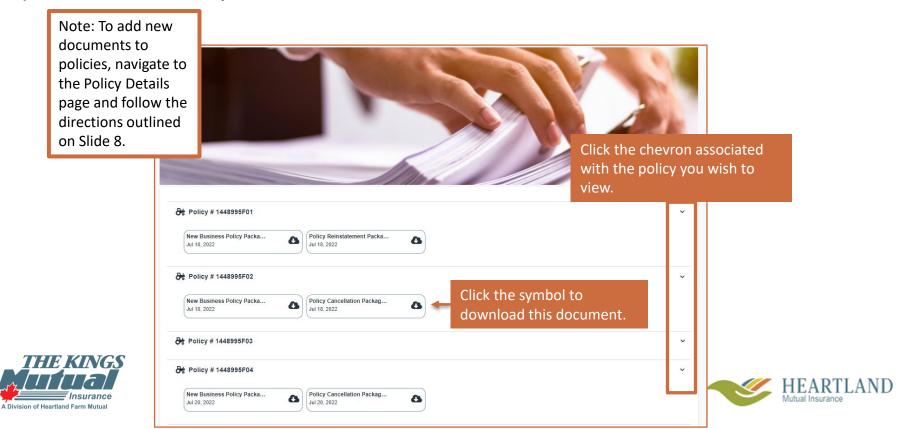

## Your Documents

From the tab-bar, select My Documents to view all documents associated with your open policies. On this tab, you can view and download these documents.