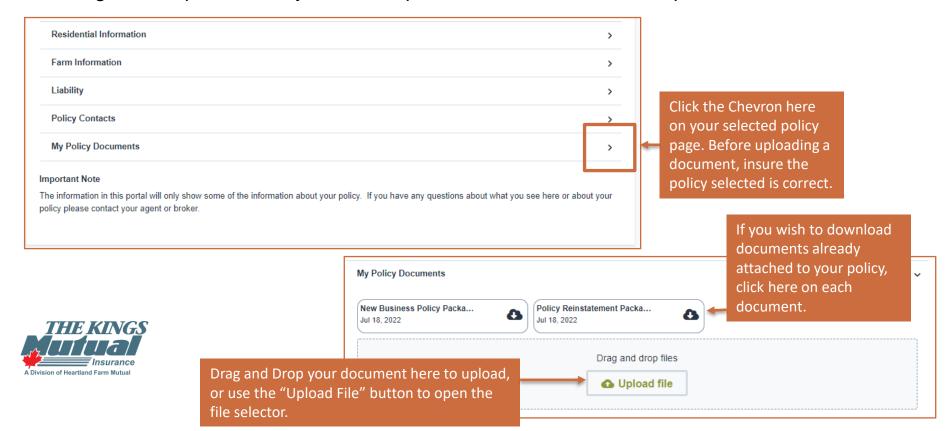

## Adding New Documents to a Policy

To add additional documentation to a selected policy, click the chevron to the right of "My Policy Documents." Here, you can see all documents already associated with the policy. You can drag and drop files from your desktop or use the file selector to upload additional files.