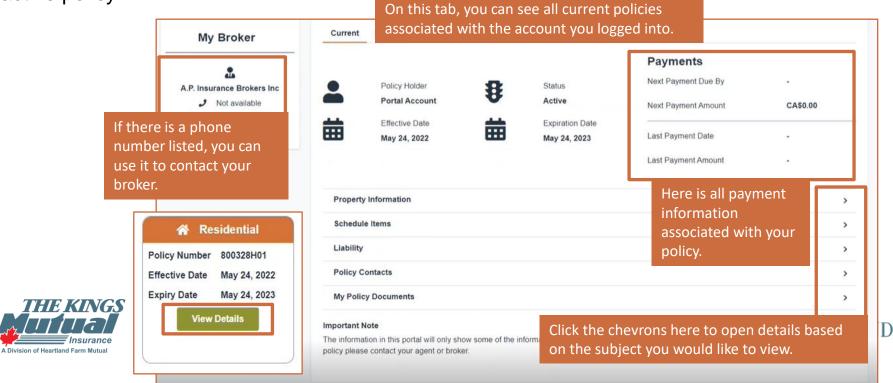

## **Policy Details**

When "View Details" is selected on an active policy listed on the Homepage, the details of the policy will open. From this page, you can send messages to your Broker, the Underwriter, view all policy details, add documents, view payment information, and make some changes to the active policy.

## Adding New Documents to a Policy

To add additional documentation to a selected policy, click the chevron to the right of "My Policy Documents." Here, you can see all documents already associated with the policy. You can drag and drop files from your desktop or use the file selector to upload additional files.

| Residential Information                                                                                             |                                                                                                          | >                         |                                                                         |
|---------------------------------------------------------------------------------------------------------------------|----------------------------------------------------------------------------------------------------------|---------------------------|-------------------------------------------------------------------------|
| Farm Information                                                                                                    |                                                                                                          | >                         |                                                                         |
| Liability                                                                                                           |                                                                                                          | >                         |                                                                         |
| Policy Contacts                                                                                                     |                                                                                                          |                           | the Chevron here<br>our selected policy                                 |
| My Policy Documents                                                                                                 |                                                                                                          |                           | e. Before uploading a<br>ument, insure the                              |
| Important Note<br>The information in this portal will only show some<br>policy please contact your agent or broker. | e of the information about your policy. If you have any questions about what you see                     | polic                     | cy selected is correct.<br>If you wish to download<br>documents already |
|                                                                                                                     |                                                                                                          | olicy Reinstatement Packa | attached to your policy,<br>click here on each                          |
| or                                                                                                                  | rag and Drop your document here to upload,<br>r use the "Upload File" button to open the<br>le selector. | Drag and drop files       |                                                                         |