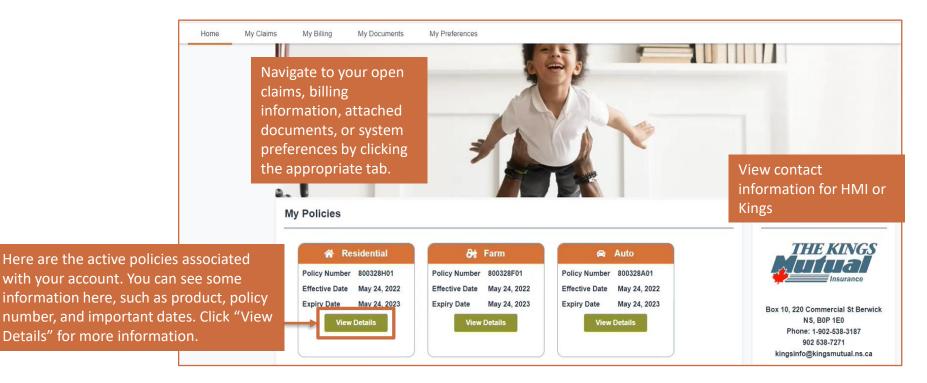

## Your Homepage

After successfully logging in, you will be greeted by your homepage. From here, you can view all active policies, contact HMI / Kings, or launch other activities. Throughout your time in Optim, your location will be indicated by a small orange bar under the tab you are viewing. In this example, the tab is highlighting your "Home" which displays the homepage.

## **Policy Details**

When "View Details" is selected on an active policy listed on the Homepage, the details of the policy will open. From this page, you can send messages to your Broker, the Underwriter, view all policy details, add documents, view payment information, and make some changes to the active policy.